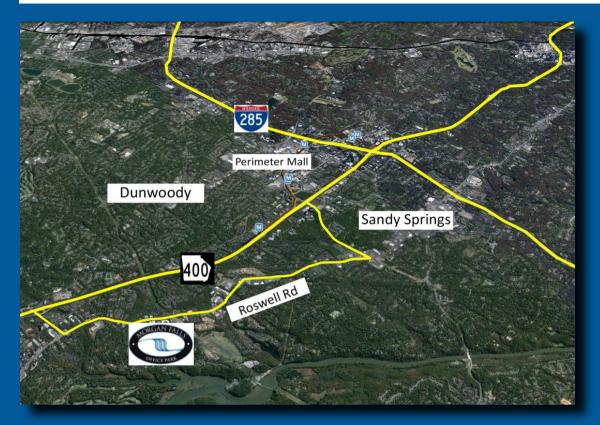

#### Amenities Located within two miles:

Morgan Falls - Building 100 7840 Roswell Road

Sandy Springs, GA 30350

Morgan Falls - Building 100

7840 Roswell Road Sandy Springs, GA 30350 ACPS Atlanta Commercial Property Services

Suite 200-19,966 RSF (Total Contiguous)