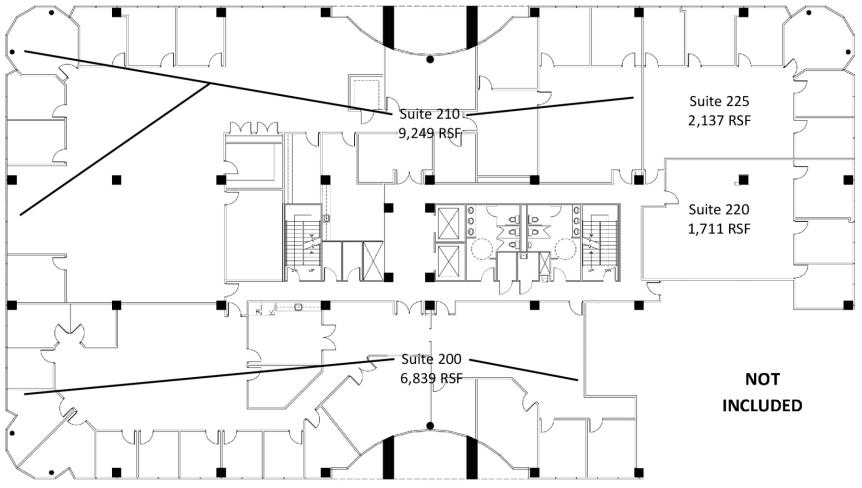

# Suite 225 2.137 RSF Suite 220 1,711 RSF INCLUDED

Second-Floor Plan

#### Other

The UPS Store

Workbench Ace Hardware

**First-Floor Plan** 

Morgan Falls - Building 100 7840 Roswell Road

Sandy Springs, GA 30350

Morgan Falls - Building 100

7840 Roswell Road Sandy Springs, GA 30350 ACPS Atlanta Commercial Property Services

Suite 200-19,966 RSF (Total Contiguous)

Suite 200- 6,839 RSF Suite 220- 1,711 RSF

Suite 210- 9,249 RSF Suite 225- 2,137 RSF

Atlanta Commercial Property Services 1 Glenlake Parkway, Suite 700 Atlanta, GA 30328 www.atlantacommercial.net

ACPS Atlanta Commercial Property Services