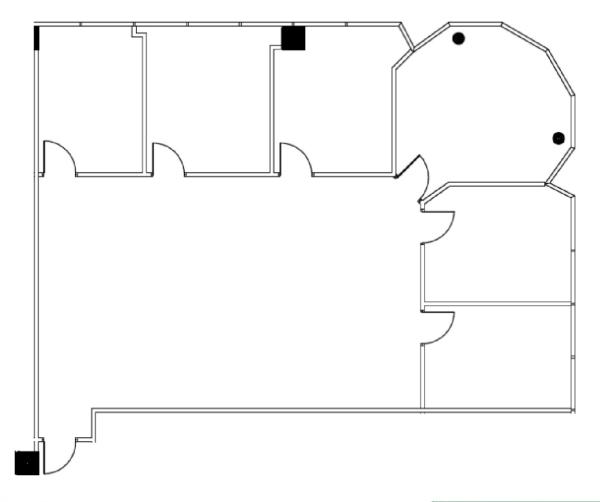

# Suite 225 2.137 RSF Suite 220 1,711 RSF INCLUDED

Second-Floor Plan

#### Other

The UPS Store

Workbench Ace Hardware

**First-Floor Plan** 

Morgan Falls - Building 100 7840 Roswell Road

Sandy Springs, GA 30350

Morgan Falls - Building 100

7840 Roswell Road Sandy Springs, GA 30350 ACPS Atlanta Commercial Property Services

Suite 200-19,966 RSF (Total Contiguous)

Suite 200- 6,839 RSF Suite 220- 1,711 RSF

Suite 210- 9,249 RSF Suite 225- 2,137 RSF

Atlanta Commercial Property Services 1 Glenlake Parkway, Suite 700 Atlanta, GA 30328 www.atlantacommercial.net

ACPS Atlanta Commercial Property Services